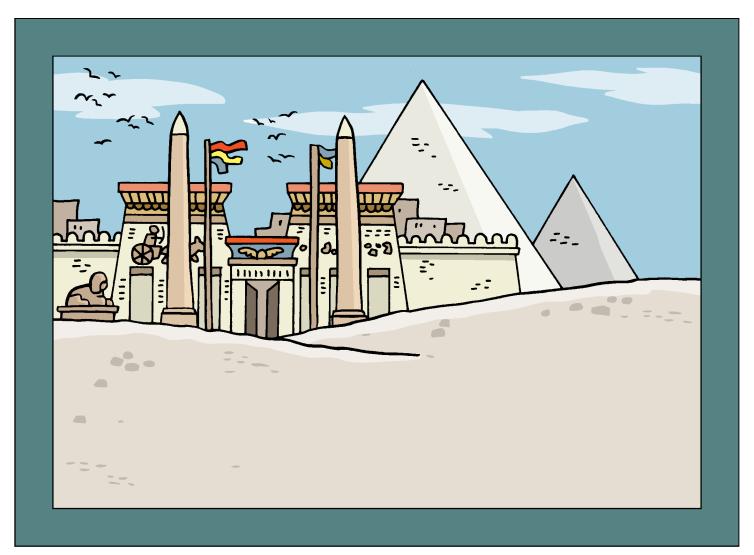

#### **Heroes of Faith - Moses**

Hebrew 11 tells us: It was faith that made the parents of Moses hide him from the Egyptians after he was born because there was an order to kill every male baby the Hebrew women gave birth to.

After baby Moses was found by Pharaoh's daughter, he was raised in the Egyptian palace. But later as an adult, it was faith that caused him to change and prefer suffering with God's people, deciding that it was worth far more than all the treasures of Egypt because he set his eyes on the future reward.

Later it was faith that made Moses leave Egypt while not fearing pharaoh's anger; it was as though he saw the invisible God and he refused to turn back.

It was by faith that he led his people to cross the Red Sea as if on dry land; and, by this act of faith, they escaped the wrath of the Egyptian and he saved the Hebrew people from bondage.

Paraphrased from Hebrew 11:23-29. The story of Moses begins in the book of Exodus.