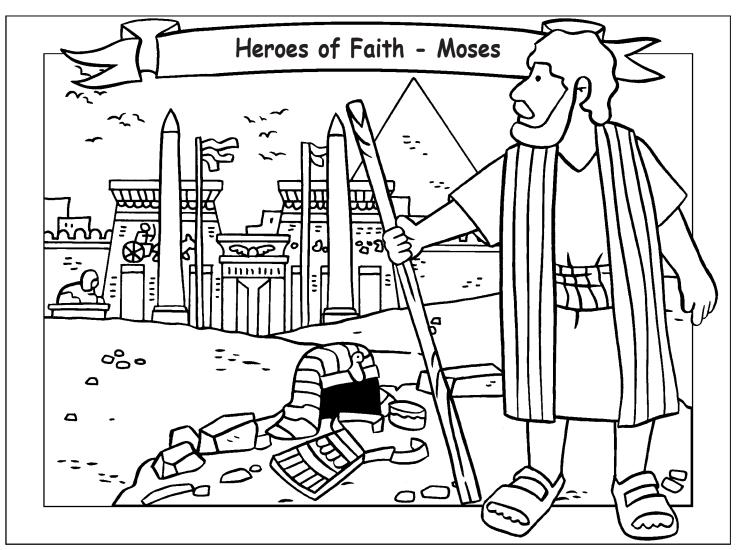

#### **Heroes of Faith - Moses**

Hebrew 11 tells us: It was faith that made the parents of Moses hide him from the Egyptians after he was born because there was an order to kill every male baby the Hebrew women gave birth to.

After baby Moses was found by Pharaoh's daughter, he was raised in the Egyptian palace. But later as an adult, it was faith that caused him to change and prefer suffering with God's people, deciding that it was worth far more than all the treasures of Egypt because he set his eyes on the future reward.

Later it was faith that made Moses leave Egypt while not fearing pharaoh's anger; it was as though he saw the invisible God and he refused to turn back.

It was by faith that he led his people to cross the Red Sea as if on dry land; and, by this act of faith, they escaped the wrath of the Egyptian and he saved the Hebrew people from bondage.

Paraphrased from Hebrew 11:23-29. The story of Moses begins in the book of Exodus.