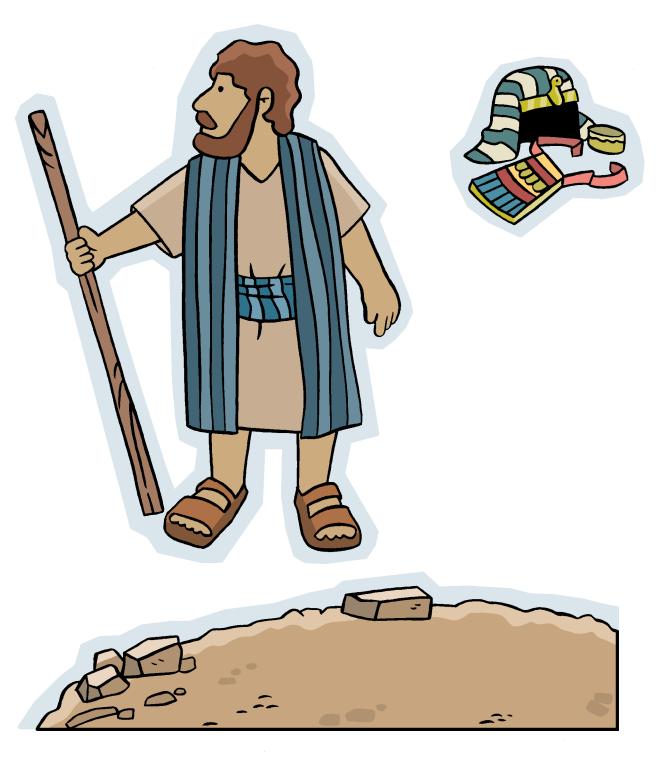

#### **Heroes of Faith - Moses**

Hebrew 11 tells us: It was faith that made the parents of Moses hide him from the Egyptians after he was born because there was an order to kill every male baby the Hebrew women gave birth to.

After baby Moses was found by Pharaoh's daughter, he was raised in the Egyptian palace. But later as an adult, it was faith that caused him to change and prefer suffering with God's people, deciding that it was worth far more than all the treasures of Egypt because he set his eyes on the future reward.

Later it was faith that made Moses leave Egypt while not fearing pharaoh's anger; it was as though he saw the invisible God and he refused to turn back.

It was by faith that he led his people to cross the Red Sea as if on dry land; and, by this act of faith, they escaped the wrath of the Egyptian and he saved the Hebrew people from bondage.

Paraphrased from Hebrew 11:23-29. The story of Moses begins in the book of Exodus.