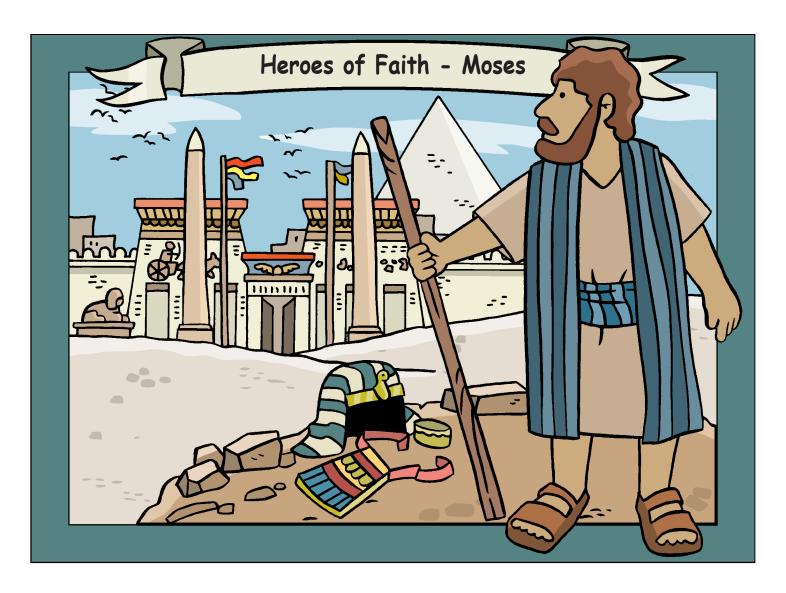

#### **Heroes of Faith - Moses**

Hebrew 11 tells us: It was faith that made the parents of Moses hide him from the Egyptians after he was born because there was an order to kill every male baby the Hebrew women gave birth to.

After baby Moses was found by Pharaoh's daughter, he was raised in the Egyptian palace. But later as an adult, it was faith that caused him to change and prefer suffering with God's people, deciding that it was worth far more than all the treasures of Egypt because he set his eyes on the future reward.

Later it was faith that made Moses leave Egypt while not fearing pharaoh's anger; it was as though he saw the invisible God and he refused to turn back.

It was by faith that he led his people to cross the Red Sea as if on dry land; and, by this act of faith, they escaped the wrath of the Egyptian and he saved the Hebrew people from bondage.

Paraphrased from Hebrew 11:23-29. The story of Moses begins in the book of Exodus.