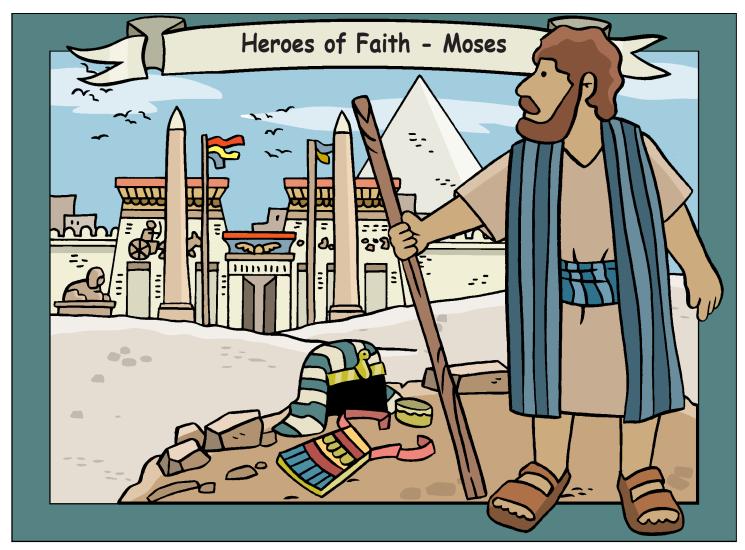

#### **Heroes of Faith - Moses**

Hebrew 11 tells us: It was faith that made the parents of Moses hide him from the Egyptians after he was born because there was an order to kill every male baby the Hebrew women gave birth to.

After baby Moses was found by Pharaoh's daughter, he was raised in the Egyptian palace. But later as an adult, it was faith that caused him to change and prefer suffering with God's people, deciding that it was worth far more than all the treasures of Egypt because he set his eyes on the future reward.

Later it was faith that made Moses leave Egypt while not fearing pharaoh's anger; it was as though he saw the invisible God and he refused to turn back.

It was by faith that he led his people to cross the Red Sea as if on dry land; and, by this act of faith, they escaped the wrath of the Egyptian and he saved the Hebrew people from bondage.

Paraphrased from Hebrew 11:23-29. The story of Moses begins in the book of Exodus.