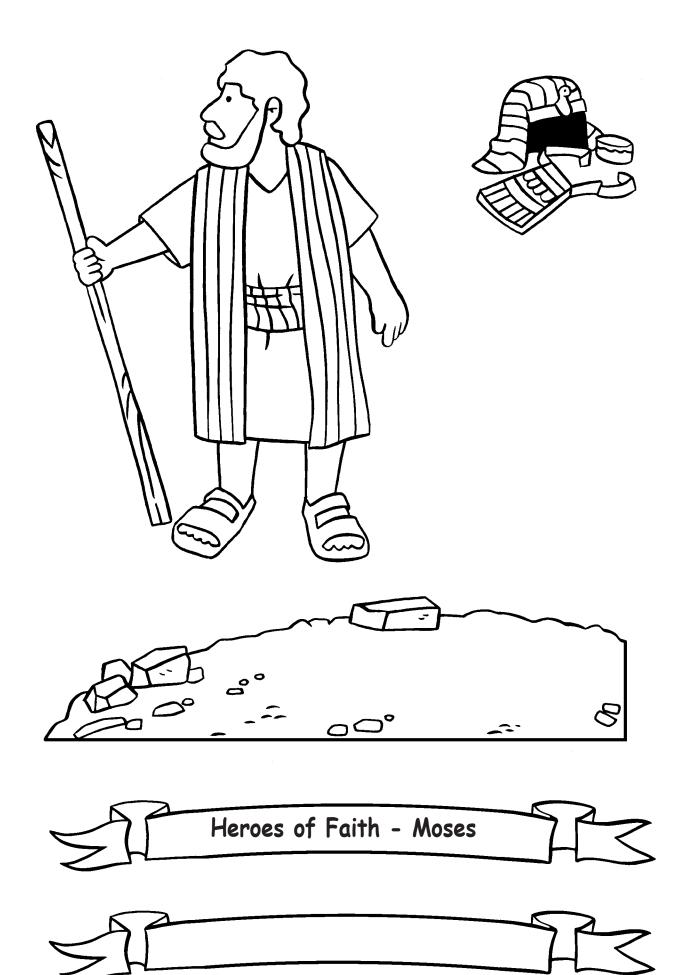

#### **Heroes of Faith - Moses**

Hebrew 11 tells us: It was faith that made the parents of Moses hide him from the Egyptians after he was born because there was an order to kill every male baby the Hebrew women gave birth to.

After baby Moses was found by Pharaoh's daughter, he was raised in the Egyptian palace. But later as an adult, it was faith that caused him to change and prefer suffering with God's people, deciding that it was worth far more than all the treasures of Egypt because he set his eyes on the future reward.

Later it was faith that made Moses leave Egypt while not fearing pharaoh's anger; it was as though he saw the invisible God and he refused to turn back.

It was by faith that he led his people to cross the Red Sea as if on dry land; and, by this act of faith, they escaped the wrath of the Egyptian and he saved the Hebrew people from bondage.

Paraphrased from Hebrew 11:23-29. The story of Moses begins in the book of Exodus.