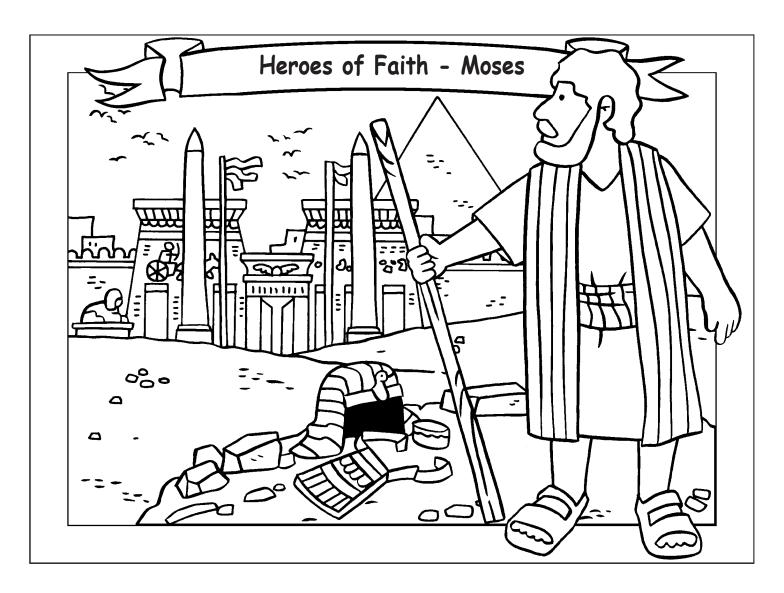

#### **Heroes of Faith - Moses**

Hebrew 11 tells us: It was faith that made the parents of Moses hide him from the Egyptians after he was born because there was an order to kill every male baby the Hebrew women gave birth to.

After baby Moses was found by Pharaoh's daughter, he was raised in the Egyptian palace. But later as an adult, it was faith that caused him to change and prefer suffering with God's people, deciding that it was worth far more than all the treasures of Egypt because he set his eyes on the future reward.

Later it was faith that made Moses leave Egypt while not fearing pharaoh's anger; it was as though he saw the invisible God and he refused to turn back.

It was by faith that he led his people to cross the Red Sea as if on dry land; and, by this act of faith, they escaped the wrath of the Egyptian and he saved the Hebrew people from bondage.

Paraphrased from Hebrew 11:23-29. The story of Moses begins in the book of Exodus.