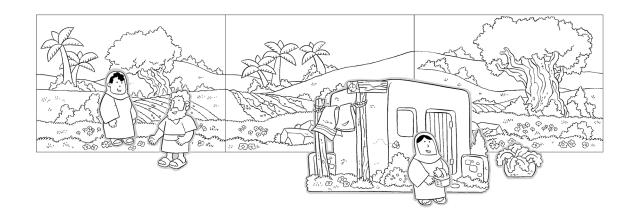

You can add figures from the different flannelgraphs to create Bible scenes.

These can also be used as individual backgrounds to make dioramas by adding the flannelgraph figures or as backgrounds for a paper theater or other ways as well you that may think off.

Sample scenery strip created by connecting backgrounds.

http://jacques-mylittlehouse.blogspot.com/ www.mylittlehouse.org Copyright © 2014 by Didier Martin.