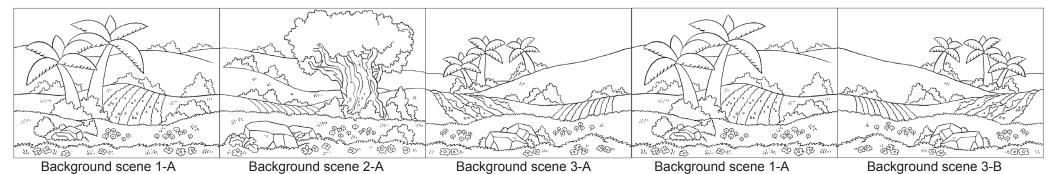

## BBUE SGEWER

Set 1 - Fields and Hills

Use these different sceneries in a variety of ways to create Bible backgrounds. You can glue them together to form a long strip to decorate the wall, making sure to align the hills.

You can add figures from the different flannelgraphs to create Bible scenes.

These can also be used as individual backgrounds to make dioramas by adding the flannelgraph figures or as backgrounds for a paper theater or other ways as well you that may think off.